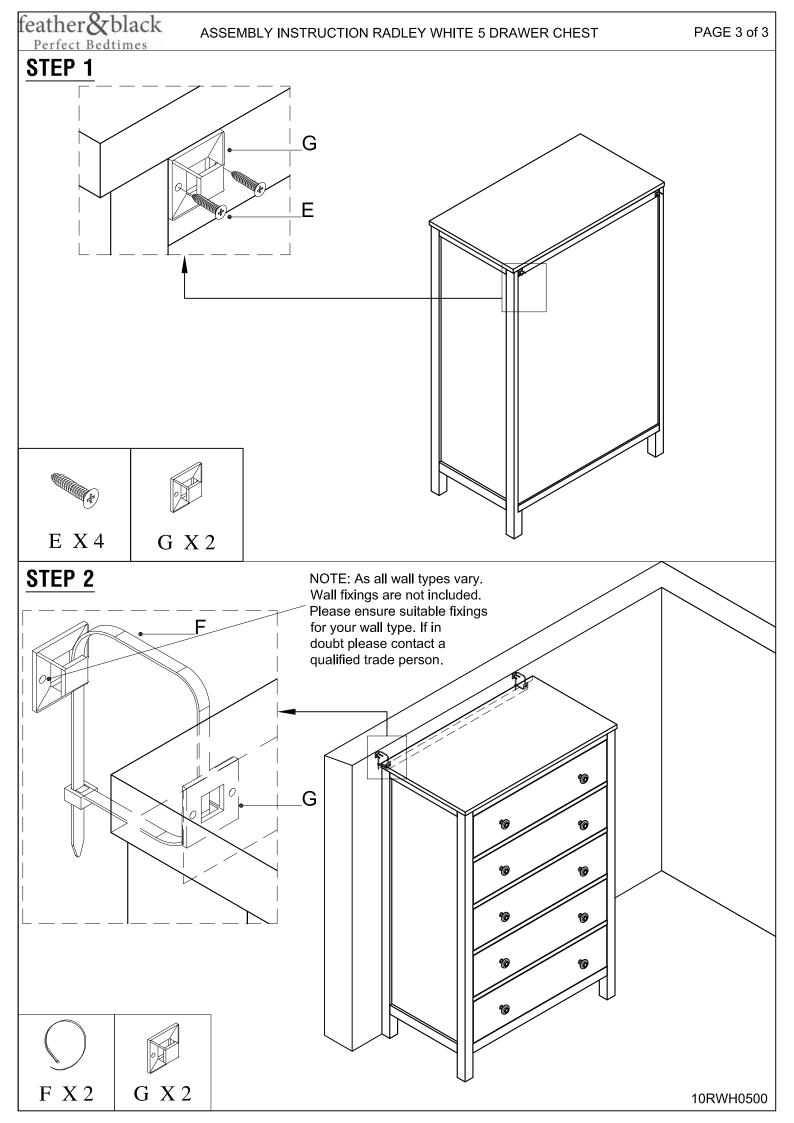

### **PRODUCT SAFETY**

- All assembly fastenings should always be tightened properly and care should be taken that no fittings are loose
- Drawers are fitted with drawer stops to prevent them from being pulled out completely. The stops are attached to the inside back panel of the drawer box. To release part open the drawer and turn the wooden drawer stop whilst removing the drawer.
- Wall ties are included for the following items: Wardrobe, 3 and 5 Drawer Chests please fit them
  according to the instructions