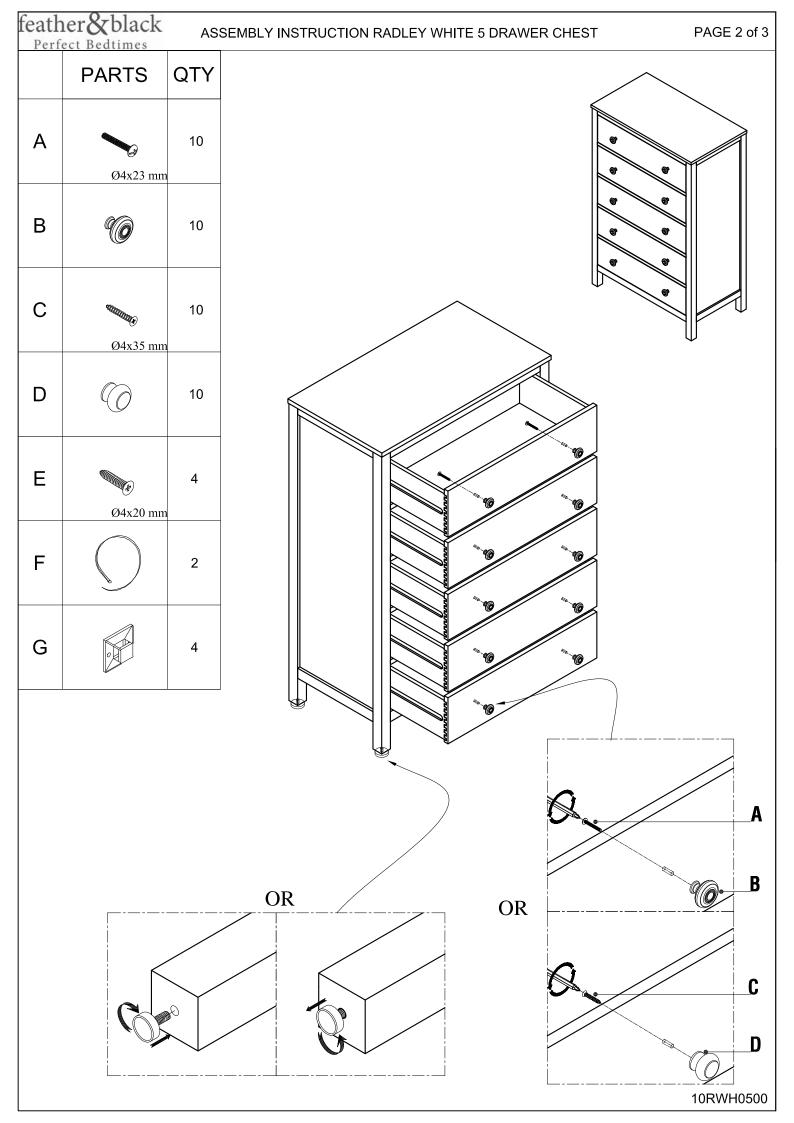

### **PRODUCT SAFETY**

- All assembly fastenings should always be tightened properly and care should be taken that no fittings are loose
- Drawers are fitted with drawer stops to prevent them from being pulled out completely. The stops are attached to the inside back panel of the drawer box. To release part open the drawer and turn the wooden drawer stop whilst removing the drawer.
- Wall ties are included for the following items: Wardrobe, 3 and 5 Drawer Chests please fit them
  according to the instructions